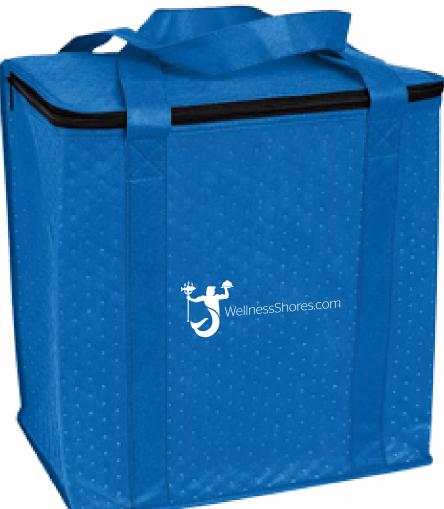

Order#: 131697-Q **Product:** Zippered Insulated Grocery Tote Bag: Royal **Item #:** 1086-310284 Imprint Method: Heat Transfer on the Front & Back: White Actual Imprint Size: 5"W x 1.8"H on each side

50% of Actual Size of Imprint **Dotted Lines Do Not Print** 