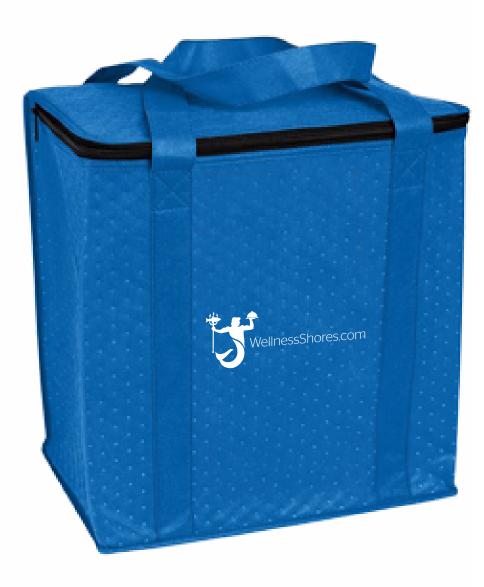

CAREFULLY REVIEW THE ARTWORK ATTACHED.

Order#: 131697

**Product:** Zippered Insulated Grocery Tote Bag: Royal

Item #: 1086-310284

Imprint Method: Heat Transfer on the Front & Back: White

Actual Imprint Size: 5"W x 1.8"H on each side

50% of Actual Size of Imprint **Dotted Lines Do Not Print** 