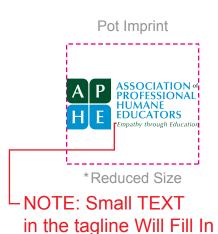

Order#: 131686

Product: Mini Bamboo Blossom Kit

**Item #**: 1354-312812

Imprint Method: Screen Print on the On Pot and Top of Packaging

Packaging Imprint

## \*\*\*IMPORTANT INFORMATION\*\*\* (PLEASE READ)

Please proof carefully for spelling errors, omissions, and layout accuracy. It is your responsibility to correct any errors. Garrett Specialties assumes no responsibility for errors after a proof has been authorized to print. Please note changes or revisions to your proof from your original instructions may cause revision in your ship date. Delays in paper proof approval also may require a change in your schedule ship dates. Occasionally, some fax machines may distort the image. Please pay close attention to numbers.

It is imperative that you view your e-proof and submit your approval and/or changes promptly to maintain your anticipated delivery date.

Please keep in mind that this virtual proof is not a printed sample of your artwork on our product. The size and placement of the artwork may vary from this proof when actually printed on the product. Carefully review the attached proof for verification of copy & layout.