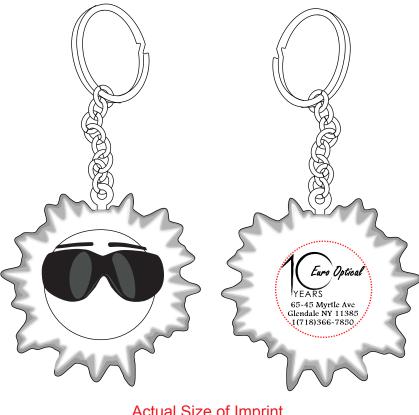

Order#: 131681 Product: Cool Sun Key Chain Stress Reliever Item #: 1008-307293 Imprint Method: Screen Print on the Back: Black Actual Imprint Size: 0.87"W x 0.76"H

> PLEASE NOTE: Your address was way too small in the original layout. I made some adjustments to the layout so that all ff the text would print legibly. Please advise if this is okay.

Actual Size of Imprint Dotted Lines Do Not Print