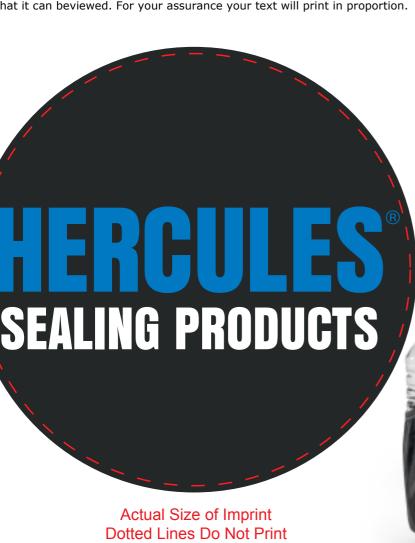

**CAREFULLY REVIEW THE ARTWORK ATTACHED.** 

**Order#**: 131678

**Product:** Global Messenger Bag

**Item #**: 1061-309480

Imprint Method: Embroidery on the Front Pocket: Blue 300, White

Actual Imprint Size: 4.2"W x 1.5"H

PDF documents can distort smaller text due to the inability to display images smaller than 1 pixel in size. "L's" and "I's" when small in size appear to be bold or larger because the pdf will enlarge it to 1 pixel so that it can beviewed. For your assurance your text will print in proportion.