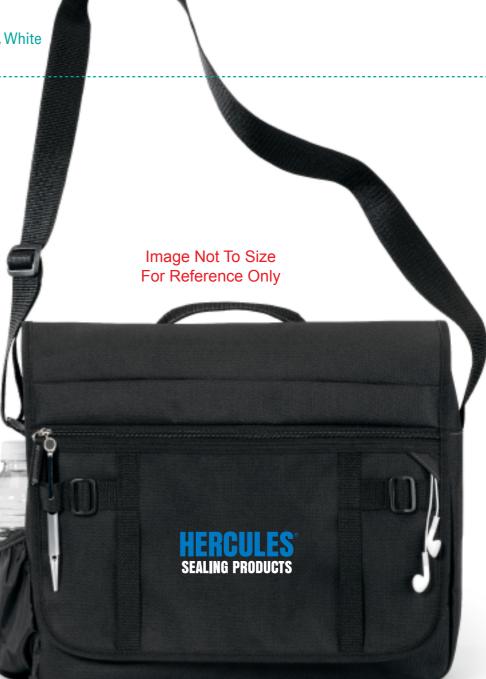

**CAREFULLY REVIEW THE ARTWORK ATTACHED.** 

**Order#**: 131678

**Product:** Global Messenger Bag

**Item #**: 1061-309480

Imprint Method: Embroidery on the Front Pocket: Blue 300, White

Actual Imprint Size: 4.2"W x 1.5"H

It is imperative that you view your e-proof and submit your approval and/or changes promptly to maintain your anticipated delivery date.

Please keep in mind that this virtual proof is not a printed sample of your artwork on our product. The size and placement of the artwork may vary from this proof when actually printed on the product. Carefully review the attached proof for verification of copy & layout.