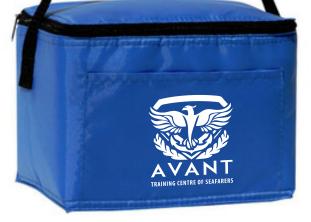

Order#: 131676 Product: 6-Pack Cooler : Blue Item #: 1206-303780 Imprint Method: Screen Print on the Pocket Only: White Actual Imprint Size: 2.8"W x 3"H

PDF documents can distort smaller text due to the inability to display images smaller than 1 pixel in size. "L's" and "I's" when small in size appear to be bold or larger because the pdf will enlarge it to 1 pixel so that it can beviewed. For your assurance your text will print in proportion.

### Actual Size of Imprint Dotted Lines Do Not Print

Image Not To Size For Reference Only