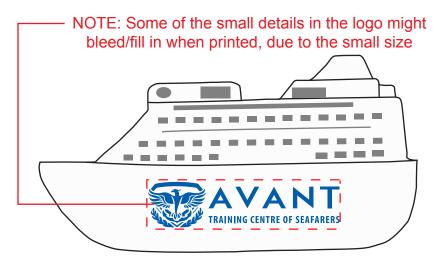

Order#: 131676 Product: Cruise Ship Stress Ball Item #: 1008-100930 Imprint Method: Pad Print on the First Side: Blue 286 Actual Imprint Size: 2"W x 0.5"H

PDF documents can distort smaller text due to the inability to display images smaller than 1 pixel in size. "L's" and "I's" when small in size appear to be bold or larger because the pdf will enlarge it to 1 pixel so that it can beviewed. For your assurance your text will print in proportion.

Actual Size of Imprint Dotted Lines Do Not Print