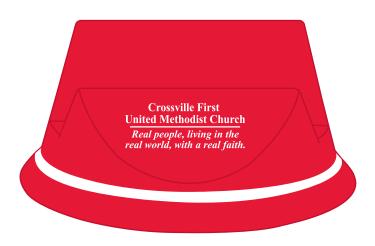

**Order#**: 131671

Product: Mobile Phone Desk Caddy - Red

**Item #**: 1008-310418

Imprint Method: Screen Print on the Front - White

~ Actual size ~

PLEASE NOTE: LOGO(S) ARE SHOWN AT MAX IMPRINT