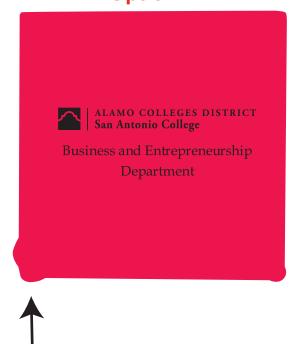

## NOTE: The small text will not be legible in Option 1. I suggest chaging the layout as shown in Option 2. Please advise.

## Option 1