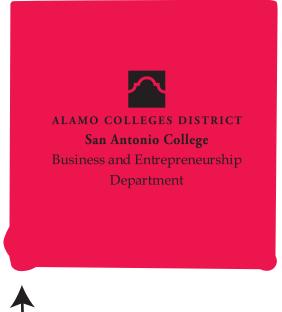

## NOTE: The small text will not be legible in Option 1. I suggest chaging the layout as shown in Option 2. Please advise.

## **Option 2**

Tassel here