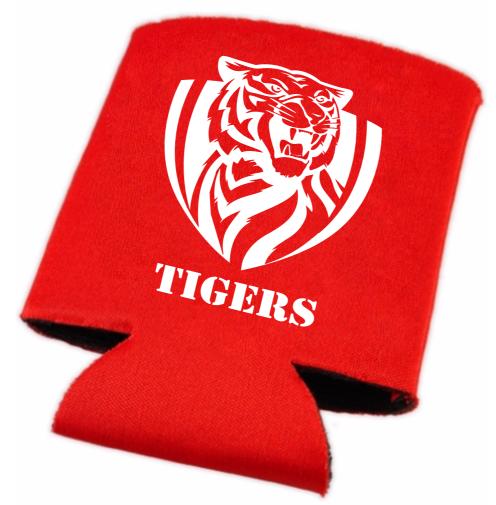

Order#: 131665-Q

Product: Can Coozies: Red Item #: 1116-100086

Imprint Method: Screen Print on the Front

Actual Imprint Size: 2"W x 2.75"H

Because of the nature of the artwork, a white imprint will make the logo look like a reverse (negative) image (see below). I recommend using Black instead of White.

NOTE: Some of the small details in the logo might fill in when printed

Actual Size of Imprint **Dotted Lines Do Not Print** 