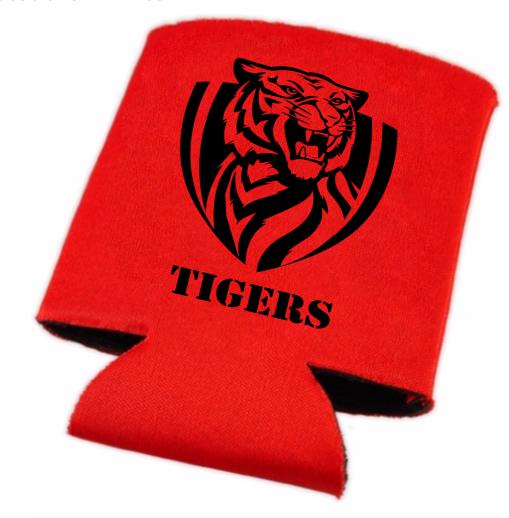

Order#: 131665-Q

Product: Can Coozies: Red Item #: 1116-100086

Imprint Method: Screen Print on the Front

Actual Imprint Size: 2"W x 2.75"H

Because of the nature of the artwork, a white imprint will make the logo look like a reverse (negative) image (see below). I recommend using Black instead of White.

NOTE: Some of the small details in the logo might fill in when printed

Actual Size of Imprint **Dotted Lines Do Not Print** 