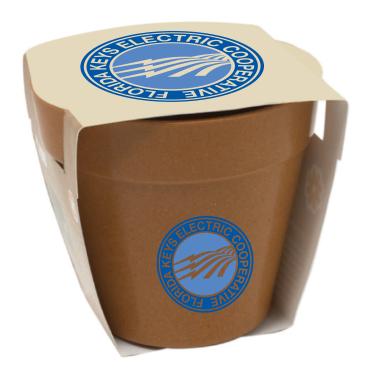

Order#: 131649

**Product:** Mini Bamboo Blossom Kit: Sunflower Plant

**Item #**: 1354-312812

Imprint Method: (Screen Print on the On Pot ,Top of Packaging: Reflex Blue, Light Blue PMS 2718

**Actual Imprint Size**: 1.25"W x 1.25"H (Pot), 2.5"W x 2.5"H (Packaging)

\*Actual Size Pot Imprint

\*Actual Size Packaging Imprint