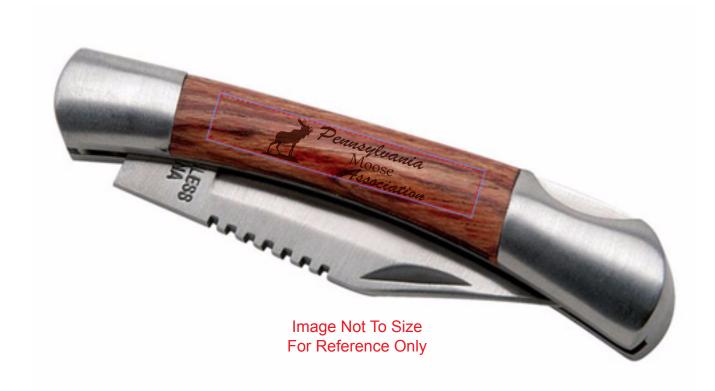

Order#: 131638-Q

**Product:** Small Rosewood Pocket Knife-Silver

Item #: 1005-304369

Imprint Method: Laser Engraved on the First Side

Actual Imprint Size: 0.7"W x 0.19"H

Actual Size of Imprint
Dotted Lines Do Not Print