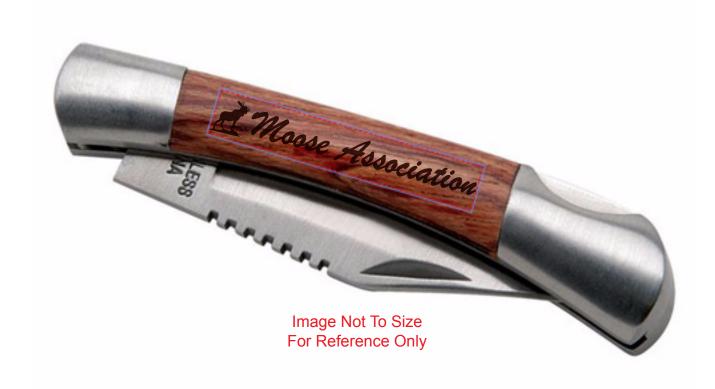

Order#: 131638-Q

**Product:** Small Rosewood Pocket Knife-Silver

Item #: 1005-304369

Imprint Method: Laser Engraved on the First Side

Actual Imprint Size: 0.7"W x 0.19"H

Actual Size of Imprint
Dotted Lines Do Not Print