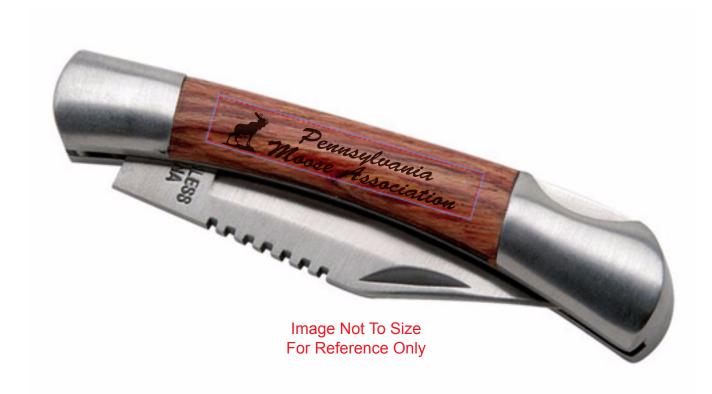

CAREFULLY REVIEW THE ARTWORK ATTACHED.

Order#: 131638

**Product:** Small Rosewood Pocket Knife-Silver

Item #: 1005-304369

Imprint Method: Laser Engraved on the First Side

Actual Imprint Size: 1.1"W x 0.19"H

Actual Size of Imprint **Dotted Lines Do Not Print** 