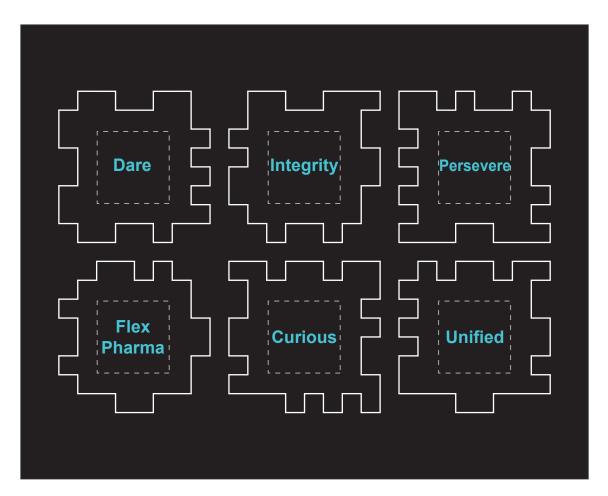

CAREFULLY REVIEW THE ARTWORK ATTACHED.

Order#: 131630

**Product:** Foam Puzzle: Black

**Item #**: 1327-304465

Imprint Method: Pad Print on the All Six Sides: PMS 3115

NOTE: The requested imprint color may appear darker when printed due to the black background.

Typeset layout for correct reading of assembled puzzle