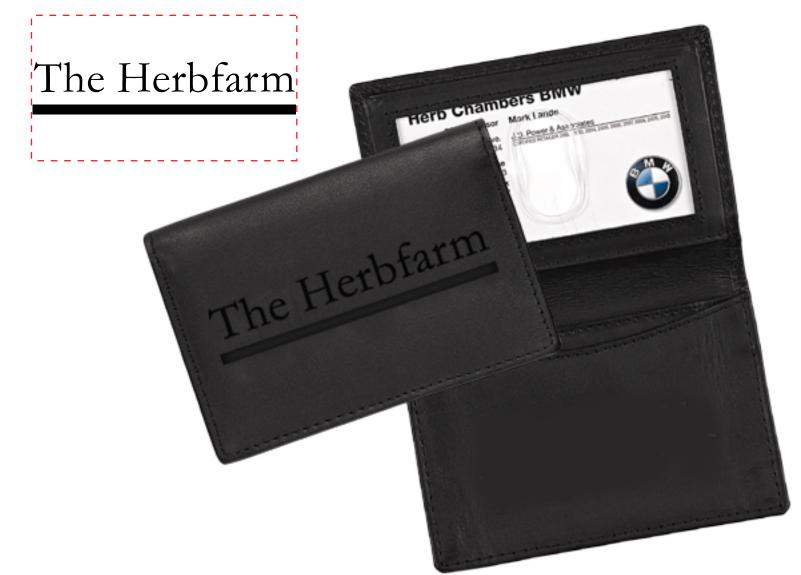

Order#: 131617 Product: Deluxe Business Card Case: Black Item #: 1041-102506 Imprint Method: Deboss on the Outside Cover Actual Imprint Size: 2.75"W x 0.5"H

> NOTE: the art below your name contained alot of fine detail that may not deboss well. I have added a solid bar below the text per your notes.