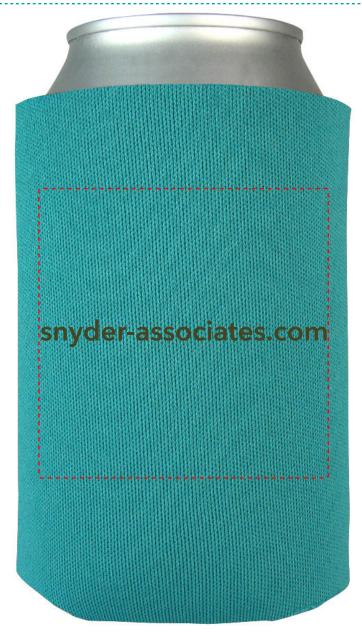

**Order#**: 131614-Q

**Product:** Can Cooler: Turquoise

Item #: 1064-307688

Imprint Method: Screen Print on the First & Second Side: PMS Black 2C

**Actual Imprint Size**: 3"W x 2.2"H (Side 1), 3"W x 0.28"H (Side 2)