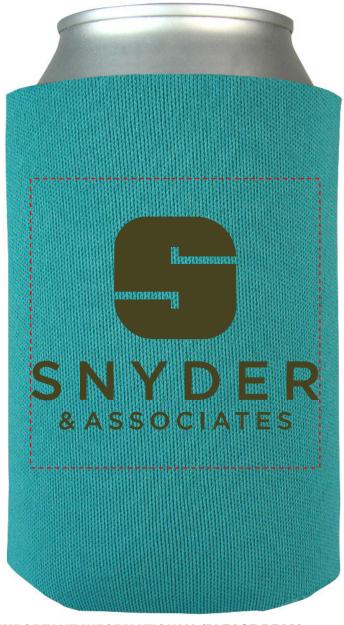

**Order#**: 131614-Q

**Product:** Can Cooler: Turquoise

Item #: 1064-307688

Imprint Method: Screen Print on the First & Second Side: PMS Black 2C

**Actual Imprint Size**: 3"W x 2.2"H (Side 1), 3"W x 0.28"H (Side 2)