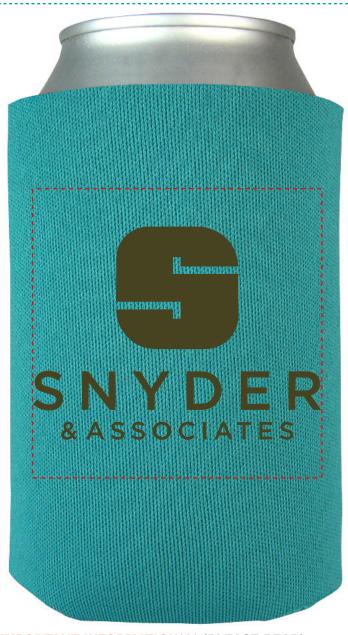

Order#: 131614-Q

**Product**: Can Cooler: Turquoise

Item #: 1064-307688

Imprint Method: Screen Print on the First & Second Side: Black 2C, White

**Actual Imprint Size**: 3"W x 2.2"H (Side 1), 3"W x 0.28"H (Side 2)