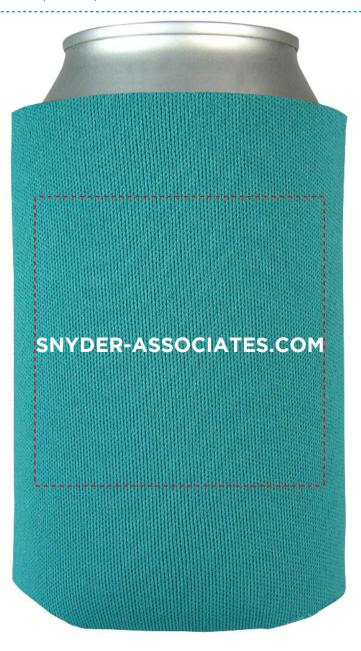

Order#: 131614-Q

**Product**: Can Cooler: Turquoise

Item #: 1064-307688

Imprint Method: Screen Print on the First & Second Side: Black 2C, White

**Actual Imprint Size**: 3"W x 2.2"H (Side 1), 3"W x 0.28"H (Side 2)