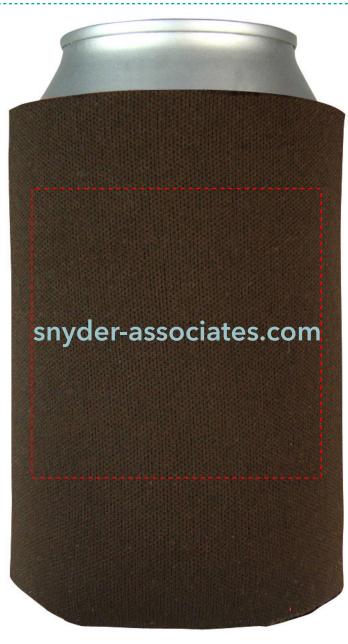

Order#: 131613-Q

Product: Can Cooler: Brown Item #: 1064-307688

Imprint Method: Screen Print on the First Side: White, Second side: PMS 5503C

**Actual Imprint Size**: 3"W x 2.2"H (Side 1), 3"W x 0.28"H (Side 2)