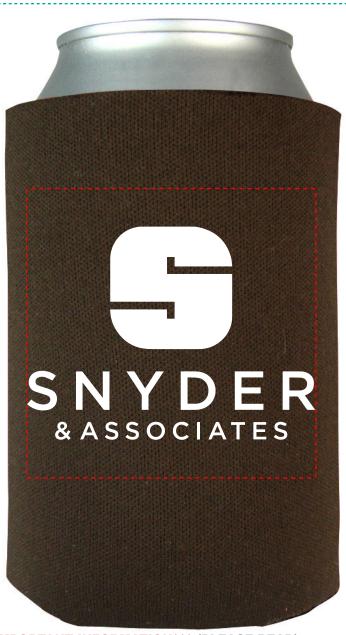

Order#: 131613-Q

Product: Can Cooler: Brown Item #: 1064-307688

Imprint Method: Screen Print on the First Side: White, Second side: PMS 5503C

**Actual Imprint Size**: 3"W x 2.2"H (Side 1), 3"W x 0.28"H (Side 2)