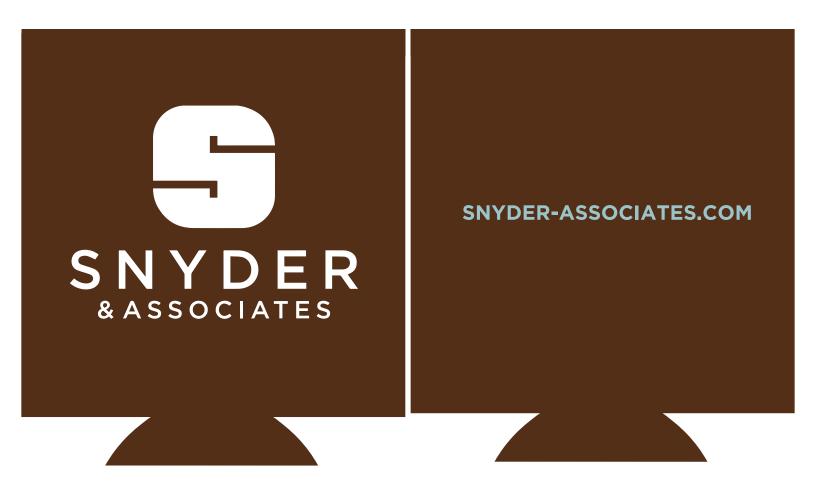

**Order#**: 131613

Product: Can Cooler: Brown Item #: 1064-307688

Imprint Method: Screen Print on the First Side: White, Second side: PMS 5503C

**Actual Imprint Size:** 3"W x 2.22"H (Side 1), 3"W x 0.15"H (Side 2)