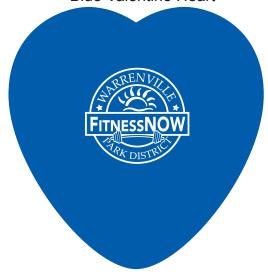

**Order#**: 131610

**Product:** Valentine Heart Stress Ball: Blue

Item #: 1008-304990

Imprint Method: Pad Print on the Front: White

Actual Imprint Size: 1"W x 1"H

## **ACTUAL SIZE**

Blue Valentine Heart

PLEASE NOTE: LOGO(S) ARE SHOWN AT MAX IMPRINT