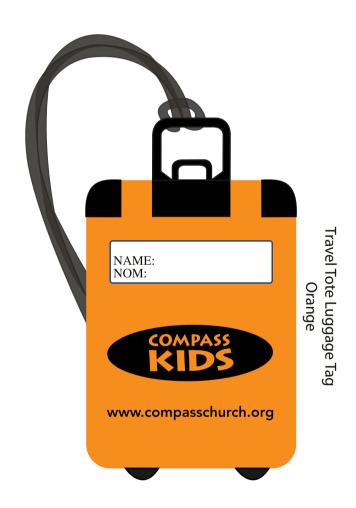

**Order#**: 131608

**Product:** Travel Tote Luggage Tag - Orange

Item #: 1008-304519

Imprint Method: Screen Print on the Front Side - Black

## \*\*\*IMPORTANT INFORMATION\*\*\* (PLEASE READ)

Please proof carefully for spelling errors, omissions, and layout accuracy. It is your responsibility to correct any errors. Garrett Specialties assumes no responsibility for errors after a proof has been authorized to print. Please note changes or revisions to your proof from your original instructions may cause revision in your ship date. Delays in paper proof approval also may require a change in your schedule ship dates. Occasionally, some fax machines may distort the image. Please pay close attention to numbers.

It is imperative that you view your e-proof and submit your approval and/or changes promptly to maintain your anticipated delivery date.

Please keep in mind that this virtual proof is not a printed sample of your artwork on our product. The size and placement of the artwork may vary from this proof when actually printed on the product. Carefully review the attached proof for verification of copy & layout.

Due to inherent technical differences in color monitors, the imprint colors and product colors depicted in the attached proof will not resemble those in the final product. We make every effort to match requested custom colors, but cannot guarantee a 100% exact match. Imprints are applied using pad or screen inks. These inks are hand mixed as close as possible to the requested color but may vary 2 to 4 shades. For this reason an exact PMS match cannot be guaranteed. Your order is ON HOLD until we receive an approval from you in reference to your artwork.