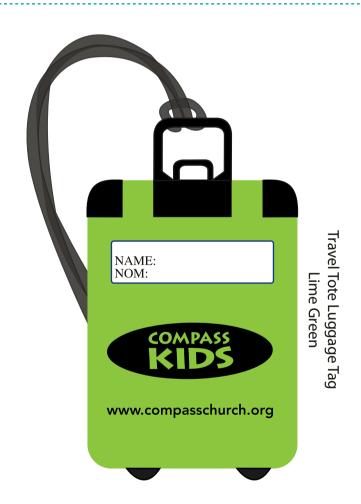

**Order#:** 131608

**Product:** Travel Tote Luggage Tag - Lime Green

**Item #**: 1008-304519

Imprint Method: Screen Print on the Front Side - Black

## \*\*\*IMPORTANT INFORMATION\*\*\* (PLEASE READ)

Please proof carefully for spelling errors, omissions, and layout accuracy. It is your responsibility to correct any errors. Garrett Specialties assumes no responsibility for errors after a proof has been authorized to print. Please note changes or revisions to your proof from your original instructions may cause revision in your ship date. Delays in paper proof approval also may require a change in your schedule ship dates. Occasionally, some fax machines may distort the image. Please pay close attention to numbers.

It is imperative that you view your e-proof and submit your approval and/or changes promptly to maintain your anticipated delivery date.

Please keep in mind that this virtual proof is not a printed sample of your artwork on our product. The size and placement of the artwork may vary from this proof when actually printed on the product. Carefully review the attached proof for verification of copy & layout.

Due to inherent technical differences in color monitors, the imprint colors and product colors depicted in the attached proof will not resemble those in the final product. We make every effort to match requested custom colors, but cannot guarantee a 100% exact match. Imprints are applied using pad or screen inks. These inks are hand mixed as close as possible to the requested color but may vary 2 to 4 shades. For this reason an exact PMS match cannot be guaranteed. Your order is ON HOLD until we receive an approval from you in reference to your artwork.