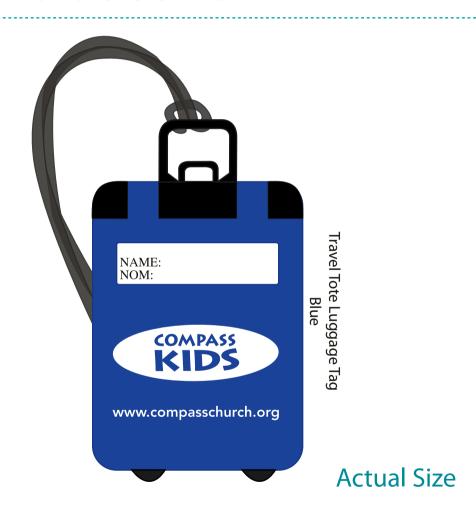

**Order#**: 131608

Product: TravelTote LuggageTag - Blue

**Item #**: 1008-304519

Imprint Method: Screen Print on the Front Side - White

## \*\*\*IMPORTANT INFORMATION\*\*\* (PLEASE READ)

Please proof carefully for spelling errors, omissions, and layout accuracy. It is your responsibility to correct any errors. Garrett Specialties assumes no responsibility for errors after a proof has been authorized to print. Please note changes or revisions to your proof from your original instructions may cause revision in your ship date. Delays in paper proof approval also may require a change in your schedule ship dates. Occasionally, some fax machines may distort the image. Please pay close attention to numbers.

It is imperative that you view your e-proof and submit your approval and/or changes promptly to maintain your anticipated delivery date.

Please keep in mind that this virtual proof is not a printed sample of your artwork on our product. The size and placement of the artwork may vary from this proof when actually printed on the product. Carefully review the attached proof for verification of copy & layout.

Due to inherent technical differences in color monitors, the imprint colors and product colors depicted in the attached proof will not resemble those in the final product. We make every effort to match requested custom colors, but cannot guarantee a 100% exact match. Imprints are applied using pad or screen inks. These inks are hand mixed as close as possible to the requested color but may vary 2 to 4 shades. For this reason an exact PMS match cannot be guaranteed. Your order is ON HOLD until we receive an approval from you in reference to your artwork.