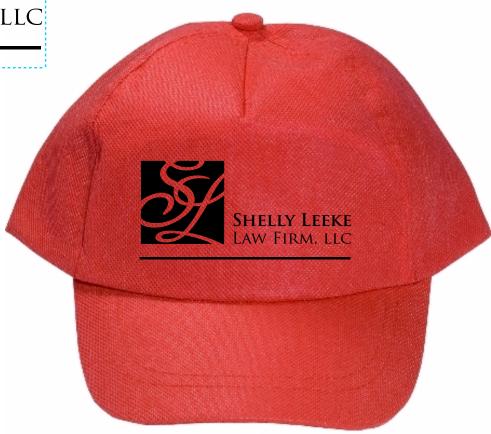

Customer Service E-mail: service@garrettspecialties.com

Order#: 131586-Q

**Product**: Econo Non-Woven Cap: Red

Item #: 1097-305640

Imprint Method: Image Bonding on the Front: Black

Actual Imprint Size: 3.5"W x 1.6"H

Actual Size of Imprint
Dotted Lines Do Not Print

Image Not To Size For Reference Only