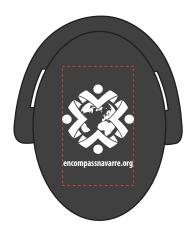

CAREFULLY REVIEW THE ARTWORK ATTACHED.

Order#: 131583

**Product:** Pop Up Mini Phone Stand: Black

**Item #**: 1008-314270

Imprint Method: Pad Print on the Top: White

Actual Imprint Size: 0.75"W x 0.86"H

Actual Size of Imprint **Dotted Lines Do Not Print** 