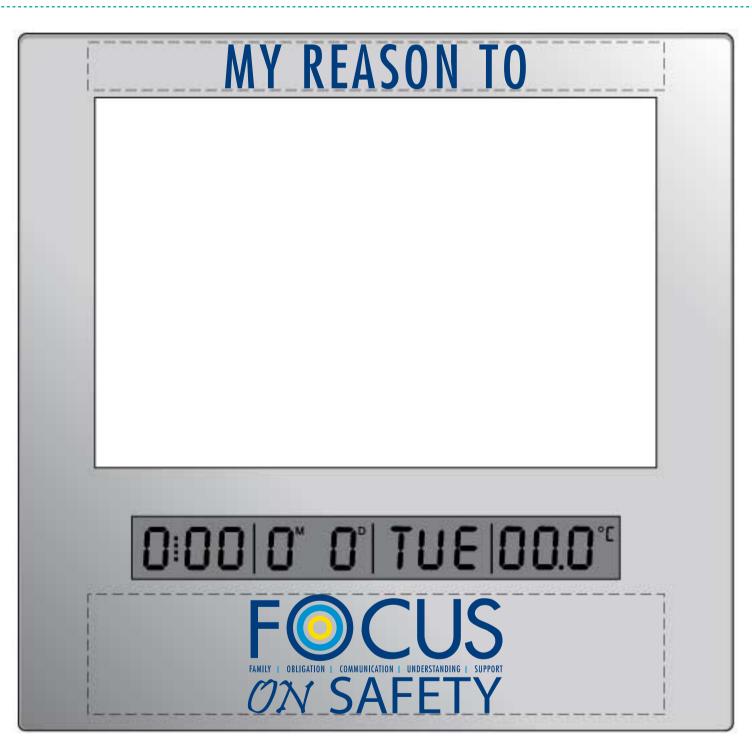

CAREFULLY REVIEW THE ARTWORK ATTACHED.

Order#:131575Product:Photo Frame Clock 4x6inchItem #:1087-300972Imprint Method:Screen Print on the Front Above Picture: Navy, Below Display: Navy, Yelllow, Process blueActual Imprint Size:3.1"W x 0.47"H (Above Picture), 2.65"W x 1.25"H (Below Display)