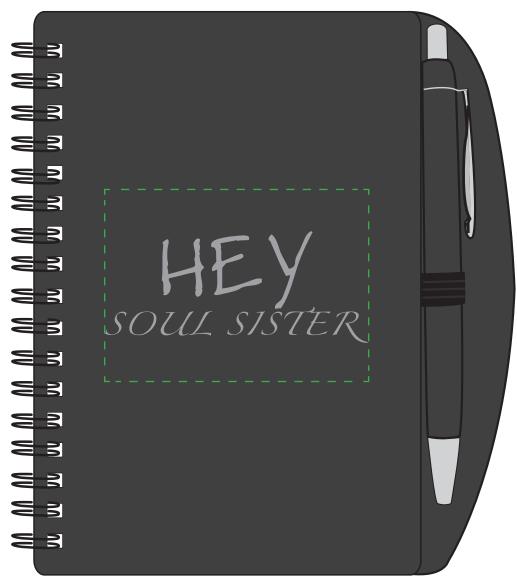

CAREFULLY REVIEW THE ARTWORK ATTACHED.

Order#: 131573

**Product:** Hardcover Notebook & Pen Set: Black

Item #: 1008-307215

Imprint Method: Pad Print on the Front: Cool Grey 8

Actual Imprint Size: 2.75"W x 1.16"H

Actual Size of Imprint **Dotted Lines Do Not Print** 