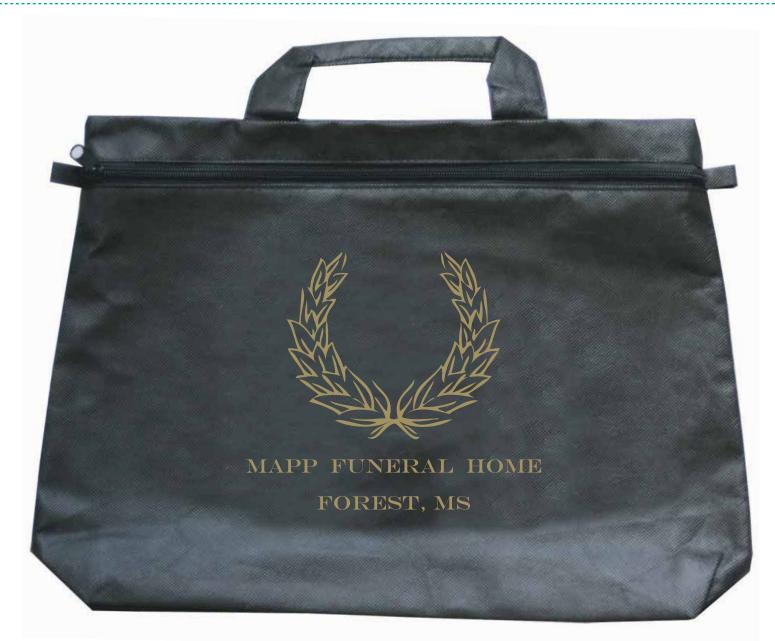

Order#: 131570 Product: Zipper Attache Tote - Black Item #: 1279-300622 Imprint Method: Screen Print on the Front - Gold 871