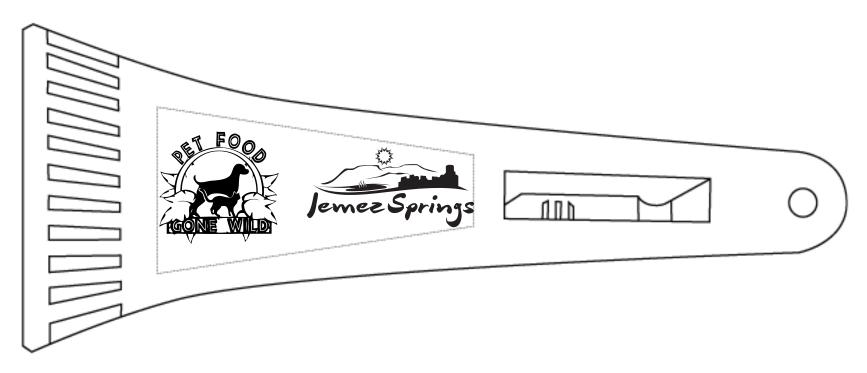

CAREFULLY REVIEW THE ARTWORK ATTACHED.

**Order#**: 131553

**Product:** Visor Clip Ice Scraper

**Item #**: 1116-107163

Imprint Method: Sreen Print on the Handle: Black

Actual Imprint Size: 3.27"W x 1.16"H

NOTE: Fill in/Minor Loss of detail in the artwork may occur.

Actual Size of Imprint **Dotted Lines Do Not Print** 

\*\*\*IMPORTANT INFORMATION\*\*\* (PLEASE READ)
Please proof carefully for spelling errors, omissions, and layout accuracy. It is your responsibility to correct any errors. Garrett Specialties assumes no responsibility for errors after a proof has been authorized to print. Please note changes or revisions to your proof from your original instructions may cause revision in your ship date. Delays in paper proof approval also may require a change in your schedule ship dates. Occasionally, some fax machines may distort the image. Please pay close attention to numbers.

It is imperative that you view your e-proof and submit your approval and/or changes promptly to maintain your anticipated delivery date.

Please keep in mind that this virtual proof is not a printed sample of your artwork on our product. The size and placement of the artwork may vary from this proof when actually printed on the product. Carefully review the attached proof for verification of copy & layout.