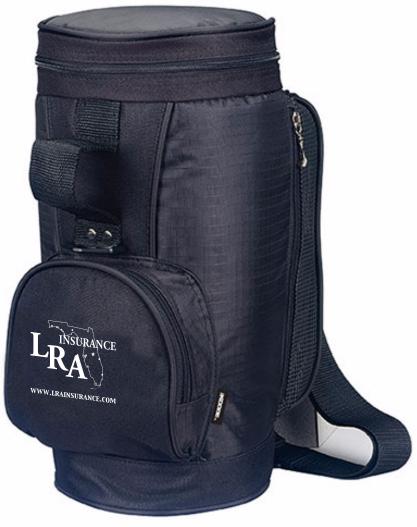

Order#: 131535

**Product:** Koozie® Golf Back Nine Kooler

**Item #**: 1086-311926

Imprint Method: Screen Print on the Front Pocket: White

Actual Imprint Size: 3.25"W x 2.5"H

Actual Size of Imprint

Image Not To Size For Reference Only