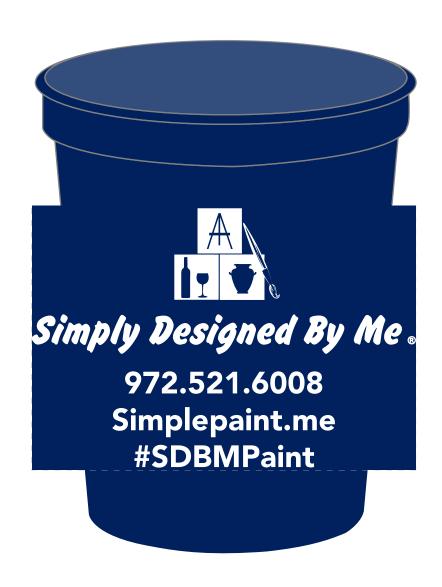

**Order#**: 131507

Product: Stadium Cup - 16oz: Navy

Item #: 1086-310835

Imprint Method: Screen Print on the Side 1: White

Actual Imprint Size: 4"W x 2.75"H