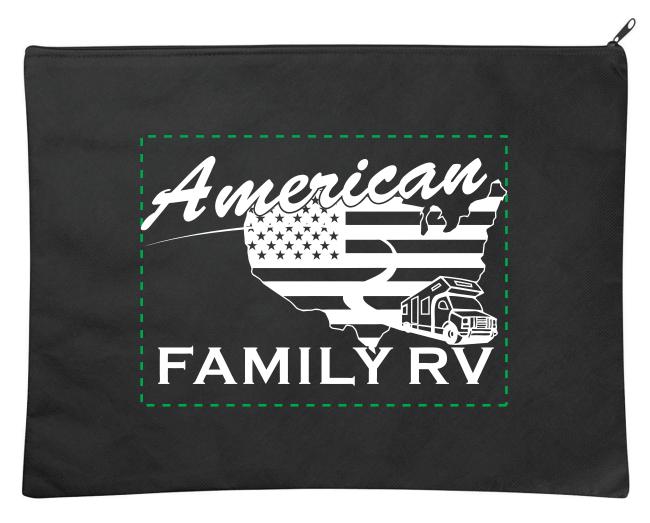

**Product:** Poly Pro Everyday Zippered Portfolio - Black & Royal (250 Pcs Each)

**Item #**: 1039-311753

Imprint Method: Screen Print on the Front - White

Imprint shown @ 40% Imprint shown @ 40%