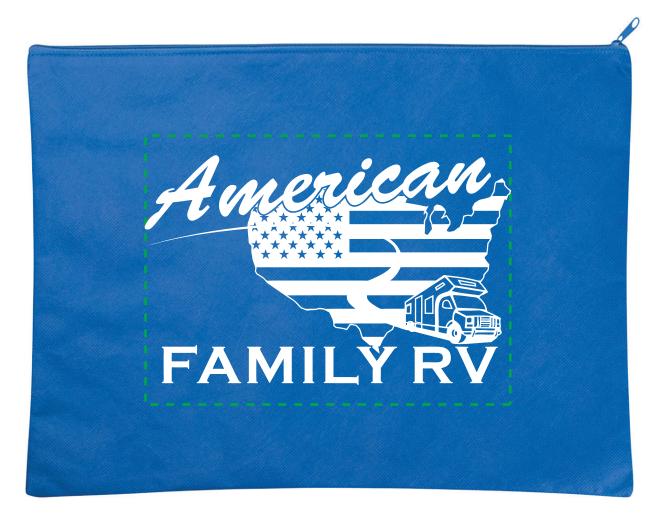

**Product:** Poly Pro Everyday Zippered Portfolio - Black & Royal (250 Pcs Each)

**Item #**: 1039-311753

Imprint Method: Screen Print on the Front - White

Imprint shown @ 40% Imprint shown @ 40%