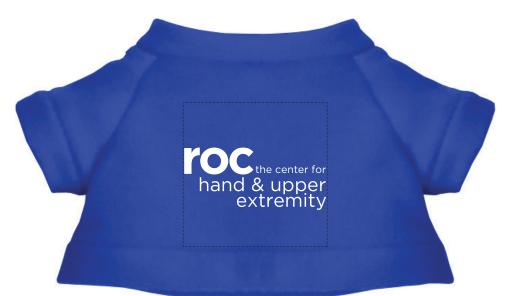

Order#: 131477 Product: Cuddly Plush Teddy Bear - Royal Item #: 1016-309497 Imprint Method: Screen Print on the Shirt (Center) - White Actual Size of Imprint Area Dotted Lines Do Not Print 1-1/2" W x 1-1/2" H

100% of actual size

**50 PCS** 