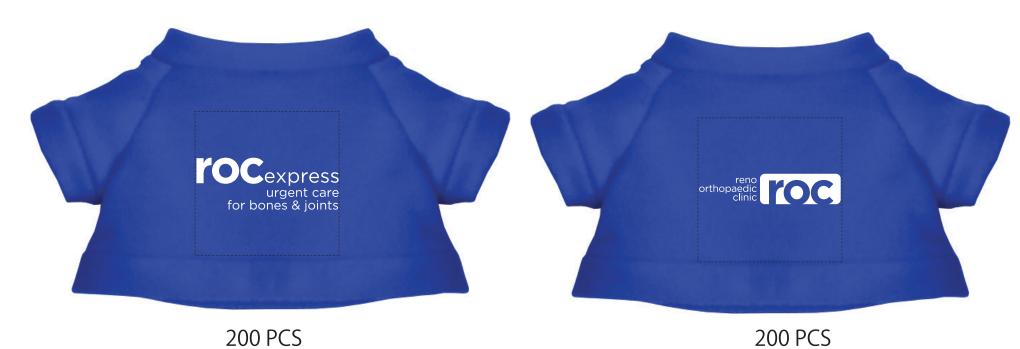

Order#: 131477 Product: Cuddly Plush Teddy Bear - Royal Item #: 1016-309497 Imprint Method: Screen Print on the Shirt (Center) - White Actual Size of Imprint Area Dotted Lines Do Not Print 1-1/2" W x 1-1/2" H