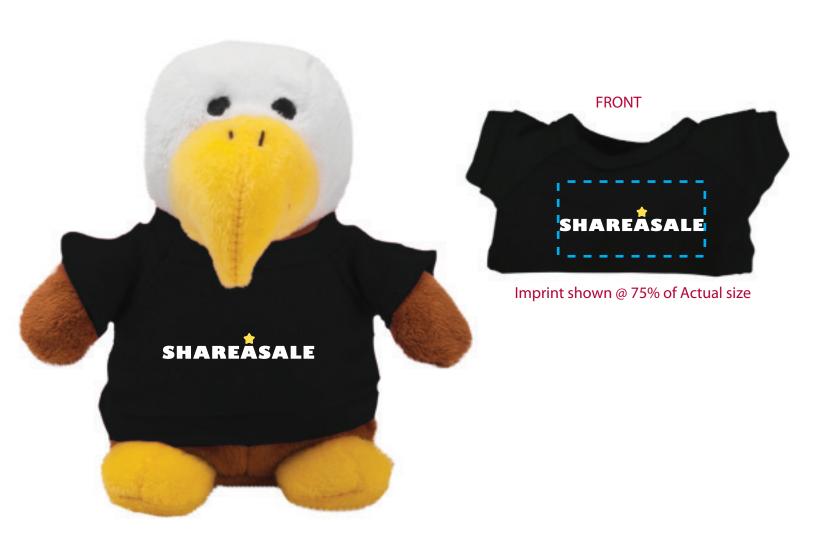

**Order#**: 131475

Product: Eagle Bean Bag Buddies: BlackT Shirt

**Item #**: 1039-308292

Imprint Method: Screen Print on the Shirt (Center): White, Yellow 115

**Actual Imprint Size**: 2"W x 0.34"H