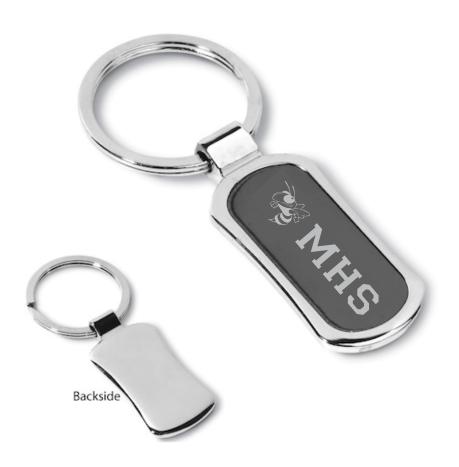

Order#: 131459-Q

Product: Gianna Keyholder Item #: 1016-309826

Imprint Method: Laser Engraved on the Front

Actual Imprint Size: 1.25"W x 0.38"H

NOTE: The color of your laser engraved artwork will depend on the nature of the item and it's material.