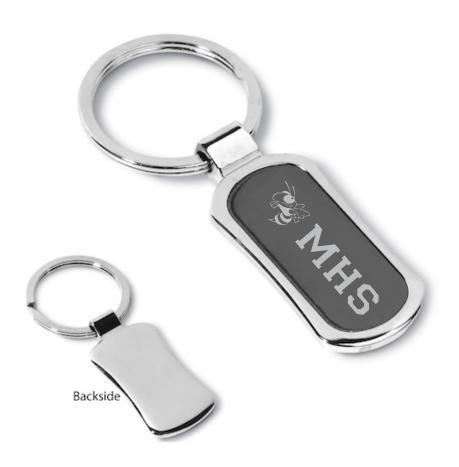

Order#: 131458-Q

Product: Gianna Keyholder Item #: 1016-309826

Imprint Method: Laser Engraved on the Front

Actual Imprint Size: 1.25"W x 0.38"H

eProof

NOTE: The color of your laser engraved artwork will depend on the nature of the item and it's material.