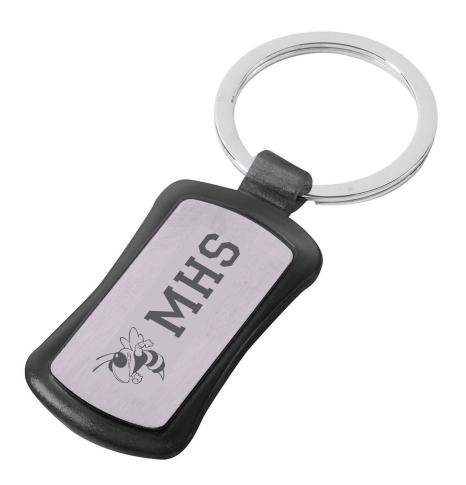

Order#: 131457-Q

**Product:** Double Face Keytag: Black

**Item #**: 1205-311465

Imprint Method: Laser Engraved on the Side 1

Actual Imprint Size: 1.5"W x 0.5"H

NOTE: The color of your laser engraved artwork will depend on the nature of the item and it's material.