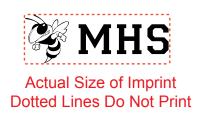

Order#: 131457-Q

**Product:** Double Face Keytag: Black

**Item #**: 1205-311465

Imprint Method: Laser Engraved on the Side 1

Actual Imprint Size: 1.5"W x 0.5"H

NOTE: The color of your laser engraved artwork will depend on the nature of the item and it's material.