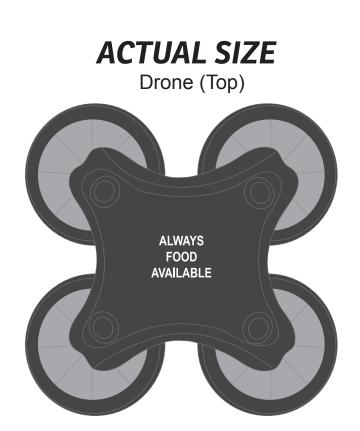

Order#: 131453 Product: Drone Stress Reliever Item #: 1008-314299 Imprint Method: Screen Print on the Top: White Actual Imprint Size: 0.62"W x 0.43"H

## PLEASE NOTE: LOGO(S) ARE SHOWN AT MAX IMPRINT