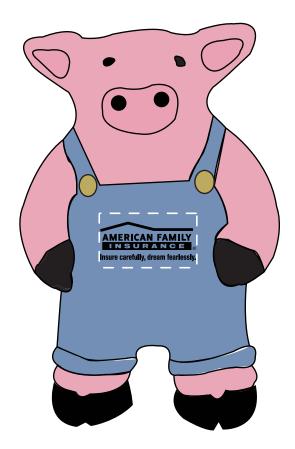

Order#: 131438 Product: Farmer Pig Stress Reliever Item #: 1364-307993 Imprint Method: Pad Print on the Front - Black

Actual Size of Imprint Dotted Lines Do Not Print