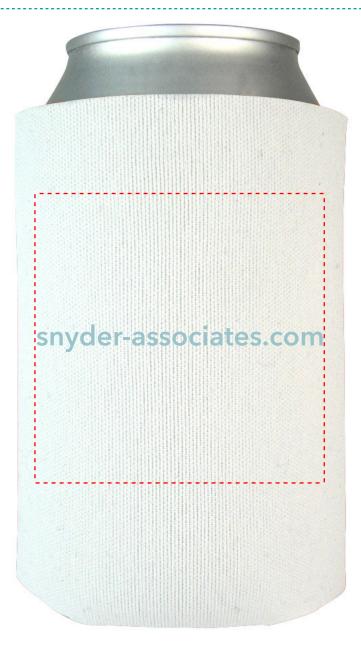

Order#: 131411-Q

Product: Can Cooler: White Item #: 1064-307688

Imprint Method: Screen Print on the First Side: Black 2C, Second side: PMS 5503C

**Actual Imprint Size**: 3"W x 2.2"H (Side 1), 3"W x 0.28"H (Side 2)