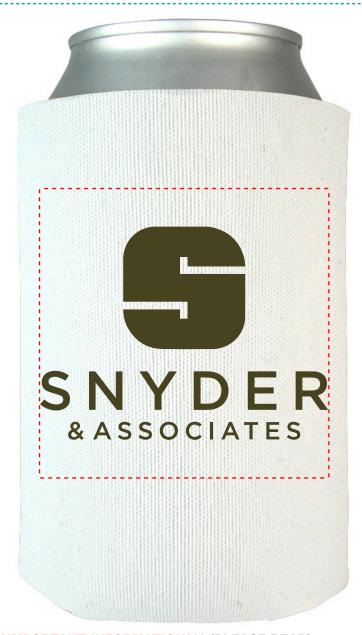

Order#: 131411-Q

Product: Can Cooler: White Item #: 1064-307688

Imprint Method: Screen Print on the First Side: Black 2C, Second side: PMS 5503C

**Actual Imprint Size**: 3"W x 2.2"H (Side 1), 3"W x 0.28"H (Side 2)