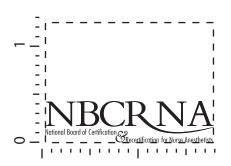

**Order#**: 131398

**Product:** Nurse Silicone Mobile Device Pocket

**Item #**: 1097-312335

Imprint Method: Silkscreen on the Front - White

"for measurement only - logo will be imprinted center position on item (see template layout)"

Artwork shown @ 100%

Dotted line is for FPO (FOR POSITION ONLY)

to show imprint area