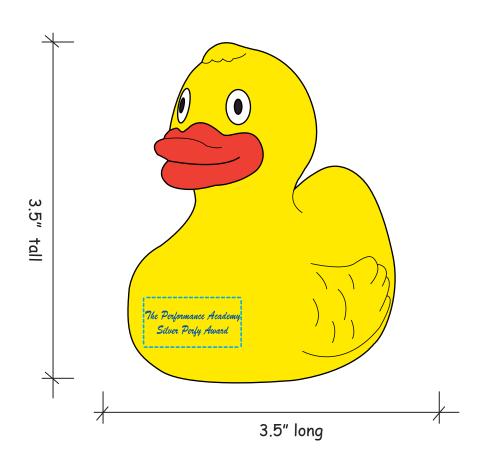

Order#: 131396

**Product:** Rubber Duck Item #: 1364-311259

Imprint Method: Screen Print on the Front: Reflex Blue

Actual Imprint Size: 1"W x 0.27"H

## \*\*\*IMPORTANT INFORMATION\*\*\* (PLEASE READ)

Please proof carefully for spelling errors, omissions, and layout accuracy. It is your responsibility to correct any errors. Garrett Specialties assumes no responsibility for errors after a proof has been authorized to print. Please note changes or revisions to your proof from your original instructions may cause revision in your ship date. Delays in paper proof approval also may require a change in your schedule ship dates. Occasionally, some fax machines may distort the image. Please pay close attention to numbers.

It is imperative that you view your e-proof and submit your approval and/or changes promptly to maintain your anticipated delivery date.

Please keep in mind that this virtual proof is not a printed sample of your artwork on our product. The size and placement of the artwork may vary from this proof when actually printed on the product. Carefully review the attached proof for verification of copy & layout.

Due to inherent technical differences in color monitors, the imprint colors and product colors depicted in the attached proof will not resemble those in the final product. We make every effort to match requested custom colors, but cannot guarantee a 100% exact match. Imprints are applied using pad or screen inks. These inks are hand mixed as close as possible to the requested color but may vary 2 to 4 shades. For this reason an exact PMS match cannot be guaranteed. Your order is ON HOLD until we receive an approval from you in reference to your artwork.