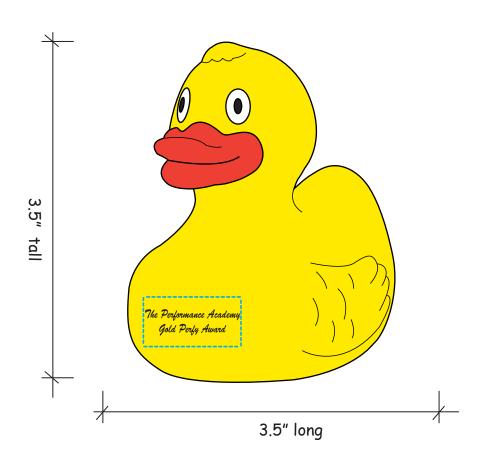

Order#: 131396

**Product:** Rubber Duck Item #: 1364-311259

Imprint Method: Screen Print on the Front: Black

Actual Imprint Size: 1"W x 0.27"H

## \*\*\*IMPORTANT INFORMATION\*\*\* (PLEASE READ)

Please proof carefully for spelling errors, omissions, and layout accuracy. It is your responsibility to correct any errors. Garrett Specialties assumes no responsibility for errors after a proof has been authorized to print. Please note changes or revisions to your proof from your original instructions may cause revision in your ship date. Delays in paper proof approval also may require a change in your schedule ship dates. Occasionally, some fax machines may distort the image. Please pay close attention to numbers.

It is imperative that you view your e-proof and submit your approval and/or changes promptly to maintain your anticipated delivery date.

Please keep in mind that this virtual proof is not a printed sample of your artwork on our product. The size and placement of the artwork may vary from this proof when actually printed on the product. Carefully review the attached proof for verification of copy & layout.

Due to inherent technical differences in color monitors, the imprint colors and product colors depicted in the attached proof will not resemble those in the final product. We make every effort to match requested custom colors, but cannot guarantee a 100% exact match. Imprints are applied using pad or screen inks. These inks are hand mixed as close as possible to the requested color but may vary 2 to 4 shades. For this reason an exact PMS match cannot be guaranteed. Your order is ON HOLD until we receive an approval from you in reference to your artwork.