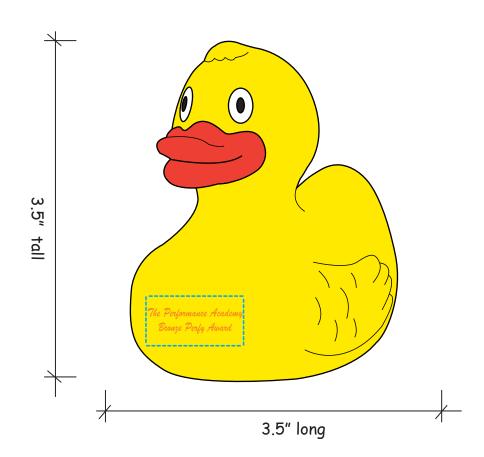

Order#: 131396

**Product:** Rubber Duck Item #: 1364-311259

Imprint Method: Screen Print on the Front: Orange 021

Actual Imprint Size: 1"W x 0.27"H

## \*\*\*IMPORTANT INFORMATION\*\*\* (PLEASE READ)

Please proof carefully for spelling errors, omissions, and layout accuracy. It is your responsibility to correct any errors. Garrett Specialties assumes no responsibility for errors after a proof has been authorized to print. Please note changes or revisions to your proof from your original instructions may cause revision in your ship date. Delays in paper proof approval also may require a change in your schedule ship dates. Occasionally, some fax machines may distort the image. Please pay close attention to numbers.

It is imperative that you view your e-proof and submit your approval and/or changes promptly to maintain your anticipated delivery date.

Please keep in mind that this virtual proof is not a printed sample of your artwork on our product. The size and placement of the artwork may vary from this proof when actually printed on the product. Carefully review the attached proof for verification of copy & layout.

Due to inherent technical differences in color monitors, the imprint colors and product colors depicted in the attached proof will not resemble those in the final product. We make every effort to match requested custom colors, but cannot guarantee a 100% exact match. Imprints are applied using pad or screen inks. These inks are hand mixed as close as possible to the requested color but may vary 2 to 4 shades. For this reason an exact PMS match cannot be guaranteed. Your order is ON HOLD until we receive an approval from you in reference to your artwork.