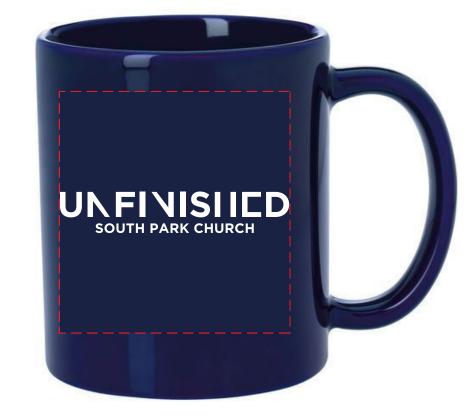

Order#: 131391 Product: Budget Mug-11 oz Colors: Cobalt Item #: 1090-314496 Imprint Method: Screen Print on the Front: White Actual Imprint Size: 2.6"W x 0.47"H

## \*\*\*IMPORTANT INFORMATION\*\*\* (PLEASE READ)

JNFINISII

SOUTH PARK CHURCH

Actual Size of Imprint Dotted Lines Do Not Print

Please proof carefully for spelling errors, omissions, and layout accuracy. It is your responsibility to correct any errors. Garrett Specialties assumes no responsibility for errors after a proof has been authorized to print. Please note changes or revisions to your proof from your original instructions may cause revision in your ship date. Delays in paper proof approval also may require a change in your schedule ship dates. Occasionally, some fax machines may distort the image. Please pay close attention to numbers.