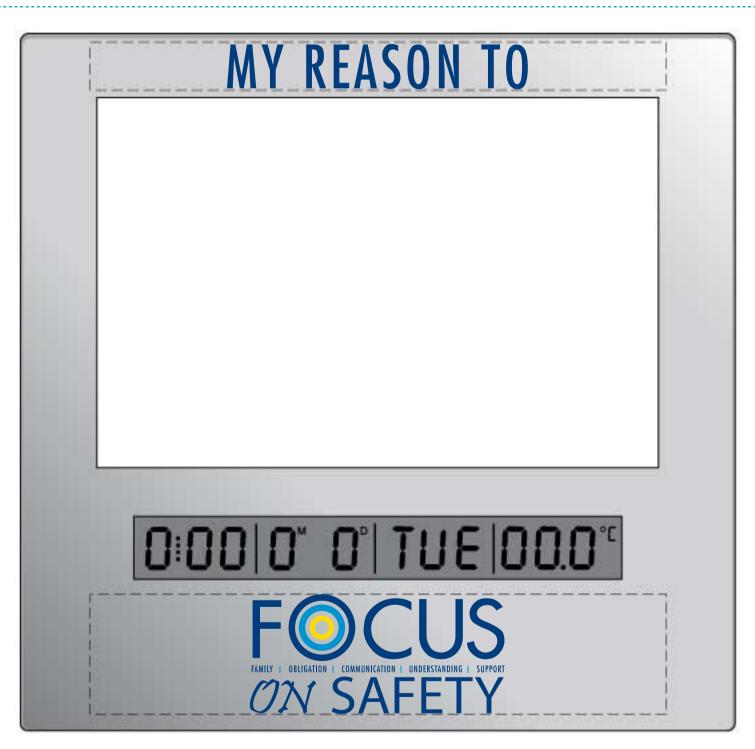

CAREFULLY REVIEW THE ARTWORK ATTACHED.

Order#:131388Product:Photo Frame Clock 4x6inchItem #:1087-300972Imprint Method:Screen Print on the Front Above Picture: Navy, Below Display: Navy, Yelllow, Process blueActual Imprint Size:3.1"W x 0.47"H (Above Picture), 2.65"W x 1.25"H (Below Display)