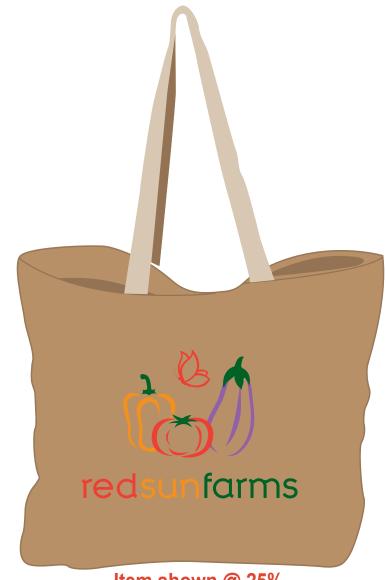

**Order#**: 131359

**Product:** Eco-Green Jute Tote: Natural/Natural

**Item #**: 1097-105160

Imprint Method: 4 Color Process on the Front

Actual Imprint Size: 9"W x 6.2"H

Item shown @ 25% Enlarge @ 400% to see actual size