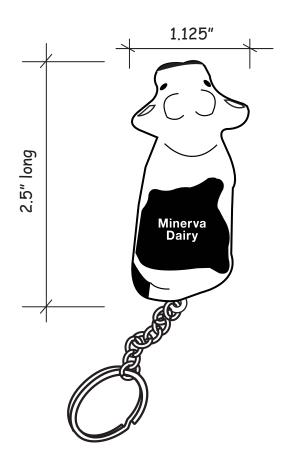

**Order#**: 131344

**Product:** Cow Squeezie Keyring

Item #: 1364-308153

Imprint Method: Screen Print on the Top - White