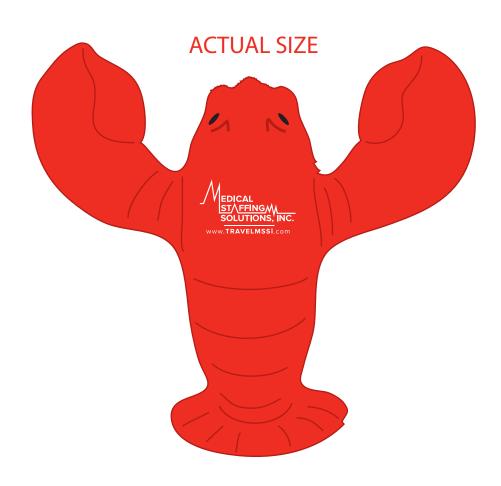

Order#: 131341

**Product:** Lobster Stress Ball

Item #: 1008-100747

Imprint Method: Pad Print on the Top Side: White

Actual Imprint Size: 1"W x 0.56"H