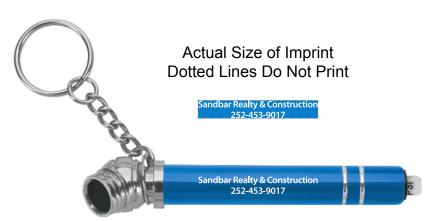

Order#: 131338

Product: Mini Double Ring Tire Pressure Gauge - Blue

Item #: 1005-310857

Imprint Method: Laser Engraved

Image For Reference Only

Enlarged for Clarity

## Sandbar Realty & Construction 252-453-9017