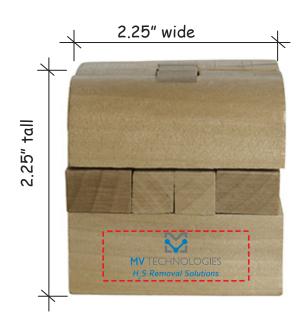

**Order#**: 131332

**Product**: Wooden Rhombus Puzzle

Item #: 1364-308111

Imprint Method: Screen Print: PMS 285, PMS 431

Actual Imprint Size: 1"W x 0.5"H

## NOTE: ARTWORK SHOWN IN BLUE PMS 285 AND GRAY PMS 431. THESE ARE THE CLOSEST MATCHING I COULD FIND TO THE COLORS IN YOUR LOGO