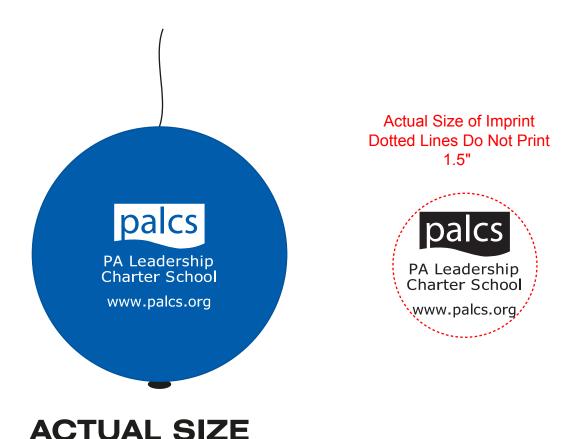

Order#: 131317 Product: Stress Ball Yo-Yo Bungee - Blue Item #: 1008-304595 Imprint Method: Pad Print on the Front Side - White

It is imperative that you view your e-proof and submit your approval and/or changes promptly to maintain your anticipated delivery date.

Please keep in mind that this virtual proof is not a printed sample of your artwork on our product. The size and placement of the artwork may vary from this proof when actually printed on the product. Carefully review the attached proof for verification of copy & layout.