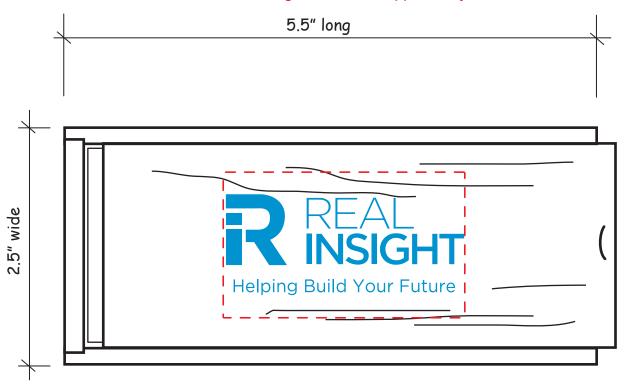

CAREFULLY REVIEW THE ARTWORK ATTACHED.

Order#: 131310

**Product**: Wooden Tower Puzzle

**Item #**: 1364-308115

Imprint Method: Screen Print on the Top: Process Blue

Actual Imprint Size: 2.5"W x 1"H

NOTE: The imprint color that you requested is not a stock option. In order to proceed with the new imprint color shown below, a PMS matching fee must be applied to your order.