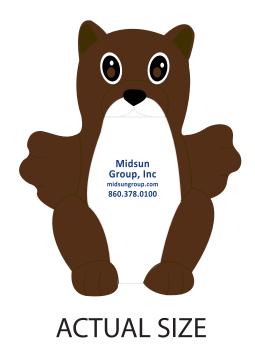

Order#: 131306 Product: Squirrel Stress Ball Item #: 1008-312229 Imprint Method: Pad Print on the Belly - Royal Blue 2748